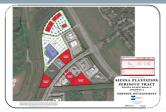

# SH 6 at Sienna Ranch Rd. Sienna

Prime commercial real estate at the new second entrance into Sienna Plantation off of SH 6 and Sienna Ranch Road. Tracts C-1, C-2 & C-3, as well as tracts 6 and 7, remain available.

#### **Property Details**

- ACREAGE 17.7 acres
- LAND USE Pad Sites, Office, Retail, Hotel
  AREA Sugar Land Area
- LOCATION Sienna Parkway at Highway 6

×

Average HHI 1 Mile Radius : \$111,220 3 Mile Radius : \$131,649 5 Mile Radius : \$113,444