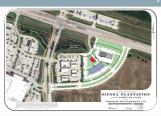

# Commercial Land For Sale

Sienna Parkway at Highway 6

## SH 6 & Sienna Pkwy Sienna

Prime commercial real estate at the main entrance into Sienna Plantation at SH 6 & Sienna Parkway. Also suited for fast food and automotive.

#### **Property Details**

- ACREAGE 0.71 acres
- LAND USE Pad Sites, Office, Retail, Hotel
- AREA Sugar Land Area
- · LOCATION Sienna Parkway at Highway 6