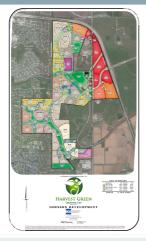

### **Harvest Green**

Prime commercial real estate along Grand Parkway (SH99) and W. Airport Blvd. Al;so suited for restaurant and mixed-use.

#### **Property Details**

- ACREAGE 75 acres
- LAND USE Retail, Multi-Family, Daycare, Senior Housing
- AREA Sugar Land Area
- LOCATION Along Grand Parkway in Fort Bend County