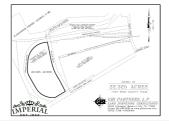

# NAL - 2 & NAL - 3 (Tract A) Imperial

Excellent commercial land with frontage on US 90A at the future University Blvd. extension.

#### **Property Details**

- ACREAGE 22.325 acres
- LAND USE Office, Industrial
  AREA Sugar Land Area
- AREA Sugar Land Area
  LOCATION Highway 6 at Highway 90A