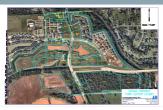

## Town Center Sienna

Commercial land at Sienna Parkway @ Fort Bend Parkway. Also suited for mixeduse.

Property Details

- ACREAGE 154 acres
- LAND USE Office, Retail, Multi-Family, Senior Housing
- AREA Sugar Land Area
- LOCATION Sienna Parkway at Highway 6

### **Demographics** 2021 Estimate

Population <sup>1</sup> Mile Radius: 8,596 <sup>3</sup> Mile Radius: 67,108 <sup>5</sup> Mile Radius: 177,475

Average HHI <sup>1</sup> Mile Radius : \$138,991 <sup>3</sup> Mile Radius : \$139,172 <sup>5</sup> Mile Radius : \$127,418

×

Traffic Count SH 6 & Sienna Parkway 50,000 cars per day

Taxing Entities Missouri City Fort Bend County Fort Bend ISD HCC MMD MUD