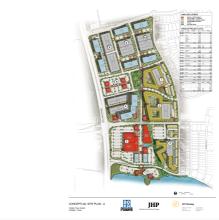

## Commercial Land For Sale

North Arlington between 183 and I-30 along N. Collins (FM 157).

### Property Details • ACREAGE 46.315 acres

- LAND USE Retail, Multi-Family, Senior Housing
- LOCATION North Arlington between 183 and I-30 along N. Collins (FM 157).