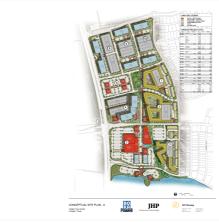

# Commercial Land For Sale

North Arlington between 183 and I-30 along N. Collins (FM 157).

## Property Details • ACREAGE 23.749 acres

- LAND USE Retail, Grocer
- LOCATION North Arlington between 183 and I-30 along N. Collins (FM 157).