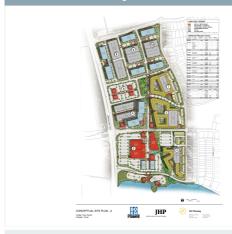

# Commercial Land For Sale

North Arlington between 183 and I-30 along N. Collins (FM 157).

# Property Details • ACREAGE 4.112 acres

- LAND USE Pad Sites, Retail

- LOCATION North Arlington between 183 and I-30 along N. Collins (FM 157).