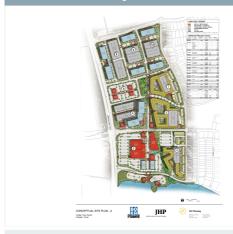

## Property Details • ACREAGE 15.113 acres

- LAND USE Pad Sites, Office, Retail, Gas/C-store
- LOCATION North Arlington between 183 and I-30 along N. Collins (FM 157).