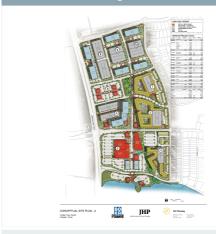

## **C-8** Viridian Land Available for Commercial Use

- Property Details ACREAGE 1.996 acres
- LAND USE

- LOCATION North Arlington between 183 and I-30 along N. Collins (FM 157).