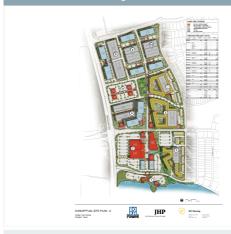

## **Collins East Viridian**

- Property Details
  ACREAGE 34.136 acres
- LAND USE Retail, Multi-Family, Senior Housing
- LOCATION North Arlington between 183 and I-30 along N. Collins (FM 157).