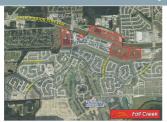

# Commercial Land For Sale

Beltway 8 & Wilson Rd.

FALL CREEK

## Tract A Fall Creek

At the entrance of our Fall Creek Development.

#### Property Details

- ACREAGE 9.41 acres
  LAND USE Office, Retail, Church, Hotel
- · AREA Humble Area
- · LOCATION Beltway 8 & Wilson Rd.