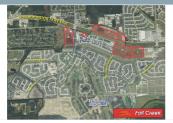

## Tract C Fall Creek

Tract with ample frontage on Beltway 8 next to the Walmart.

Property Details

- ACREAGE 10.52 acres
  LAND USE Pad Sites, Office, Retail, Hotel
- AREA Humble Area
- · LOCATION Beltway 8 & Wilson Rd.