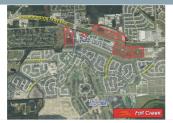

# Commercial Land For Sale

Fall Creek | Humble, Texas Beltway 8 & Wilson Rd.

FALL CREEK

## Tract D Fall Creek

Tract on the south side of Beltway 8 and Wilson Rd.

Property Details

- ACREAGE 29.16 acres
  LAND USE Pad Sites, Office, Retail, Grocer
- AREA Humble Area
- · LOCATION Beltway 8 & Wilson Rd.