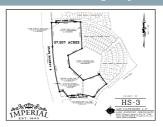

### HS-3 Imperial

Prime commercial land at the entrance of Imperial with SH 6 frontage, directly across from the fabulous Sugar Land Regional Airport.

#### Property Details

- ACREAGE 37.207 acres
- LAND USE Office, Retail
  AREA Sugar Land Area
- · LOCATION Highway 6 at Highway 90A