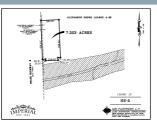

# HS-5 Imperial

Prime commercial land with SH 6 frontage. Overlooks lake on east side of property.

#### Property Details

- ACREAGE 7.323 acres
  LAND USE Office, Retail
- LAND USE Office, Retail
  AREA Sugar Land Area
- LOCATION Highway 6 at Highway 90A