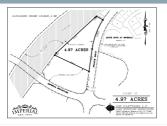

# BP-5 **Imperial**

Internal commercial land located north of the beautiful roundabout.

#### Property Details

- ACREAGE 4.97 acres
  LAND USE Office, Retail, Daycare, Senior Housing
- AREA Sugar Land Area
- LOCATION Highway 6 at Highway 90A