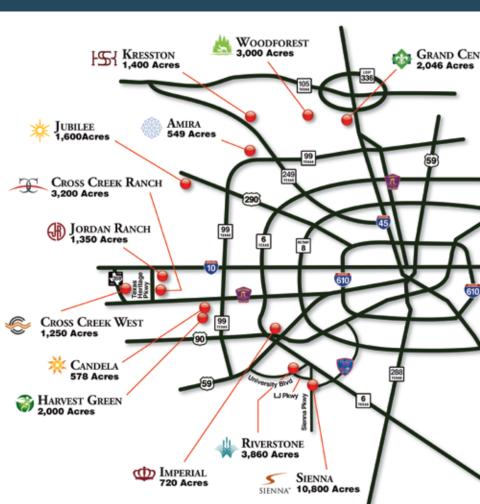

## Creating Communities THAT CELEBRATE LIFE

*More Top-Selling* communities than any other developer in America over the past decade.

By the Numbers:

#### 25+ ON-SITE SCHOOLS

99+ MODEL HOMES TO TOUR 2M+ TREES PLANTED

TRAL PARK

90

45

10

GEORGETOWN Nolina 524 Acres

ERVISON 530 Acres