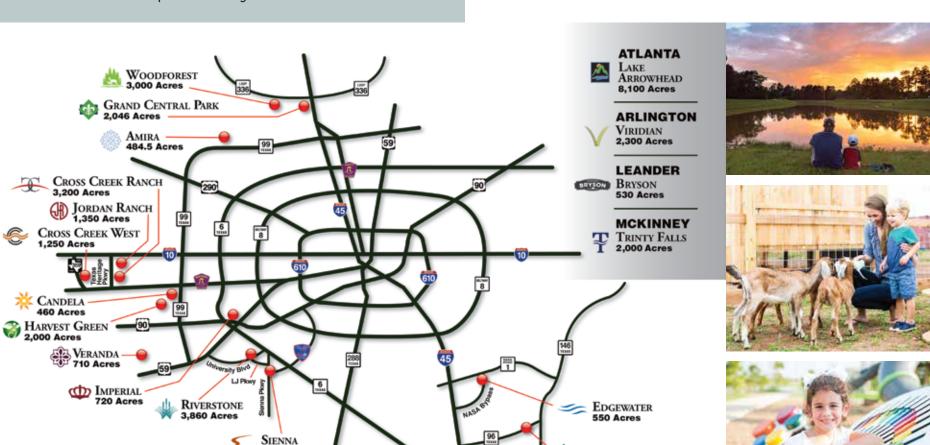

## Creating Communities THAT CELEBRATE LIFE

More Top-Selling communities than any other developer in America in the past five years.

SIENNA 10,800 Acres

19 ACTIVE COMMUNITIES 14K+
ACRES OF PARKS
& OPEN SPACE

347
MILES OF TRAILS

25+
ON-SITE
SCHOOLS

TUSCAN LAKES 850 Acres 99+
MODEL HOMES

TREES PLANTED

HOMES FROM THE \$300s+

20508 MUESCHKE RD. TOMBALL, TX 77377

RESOURCES AVAILABLE HOMES

BLE HOMES