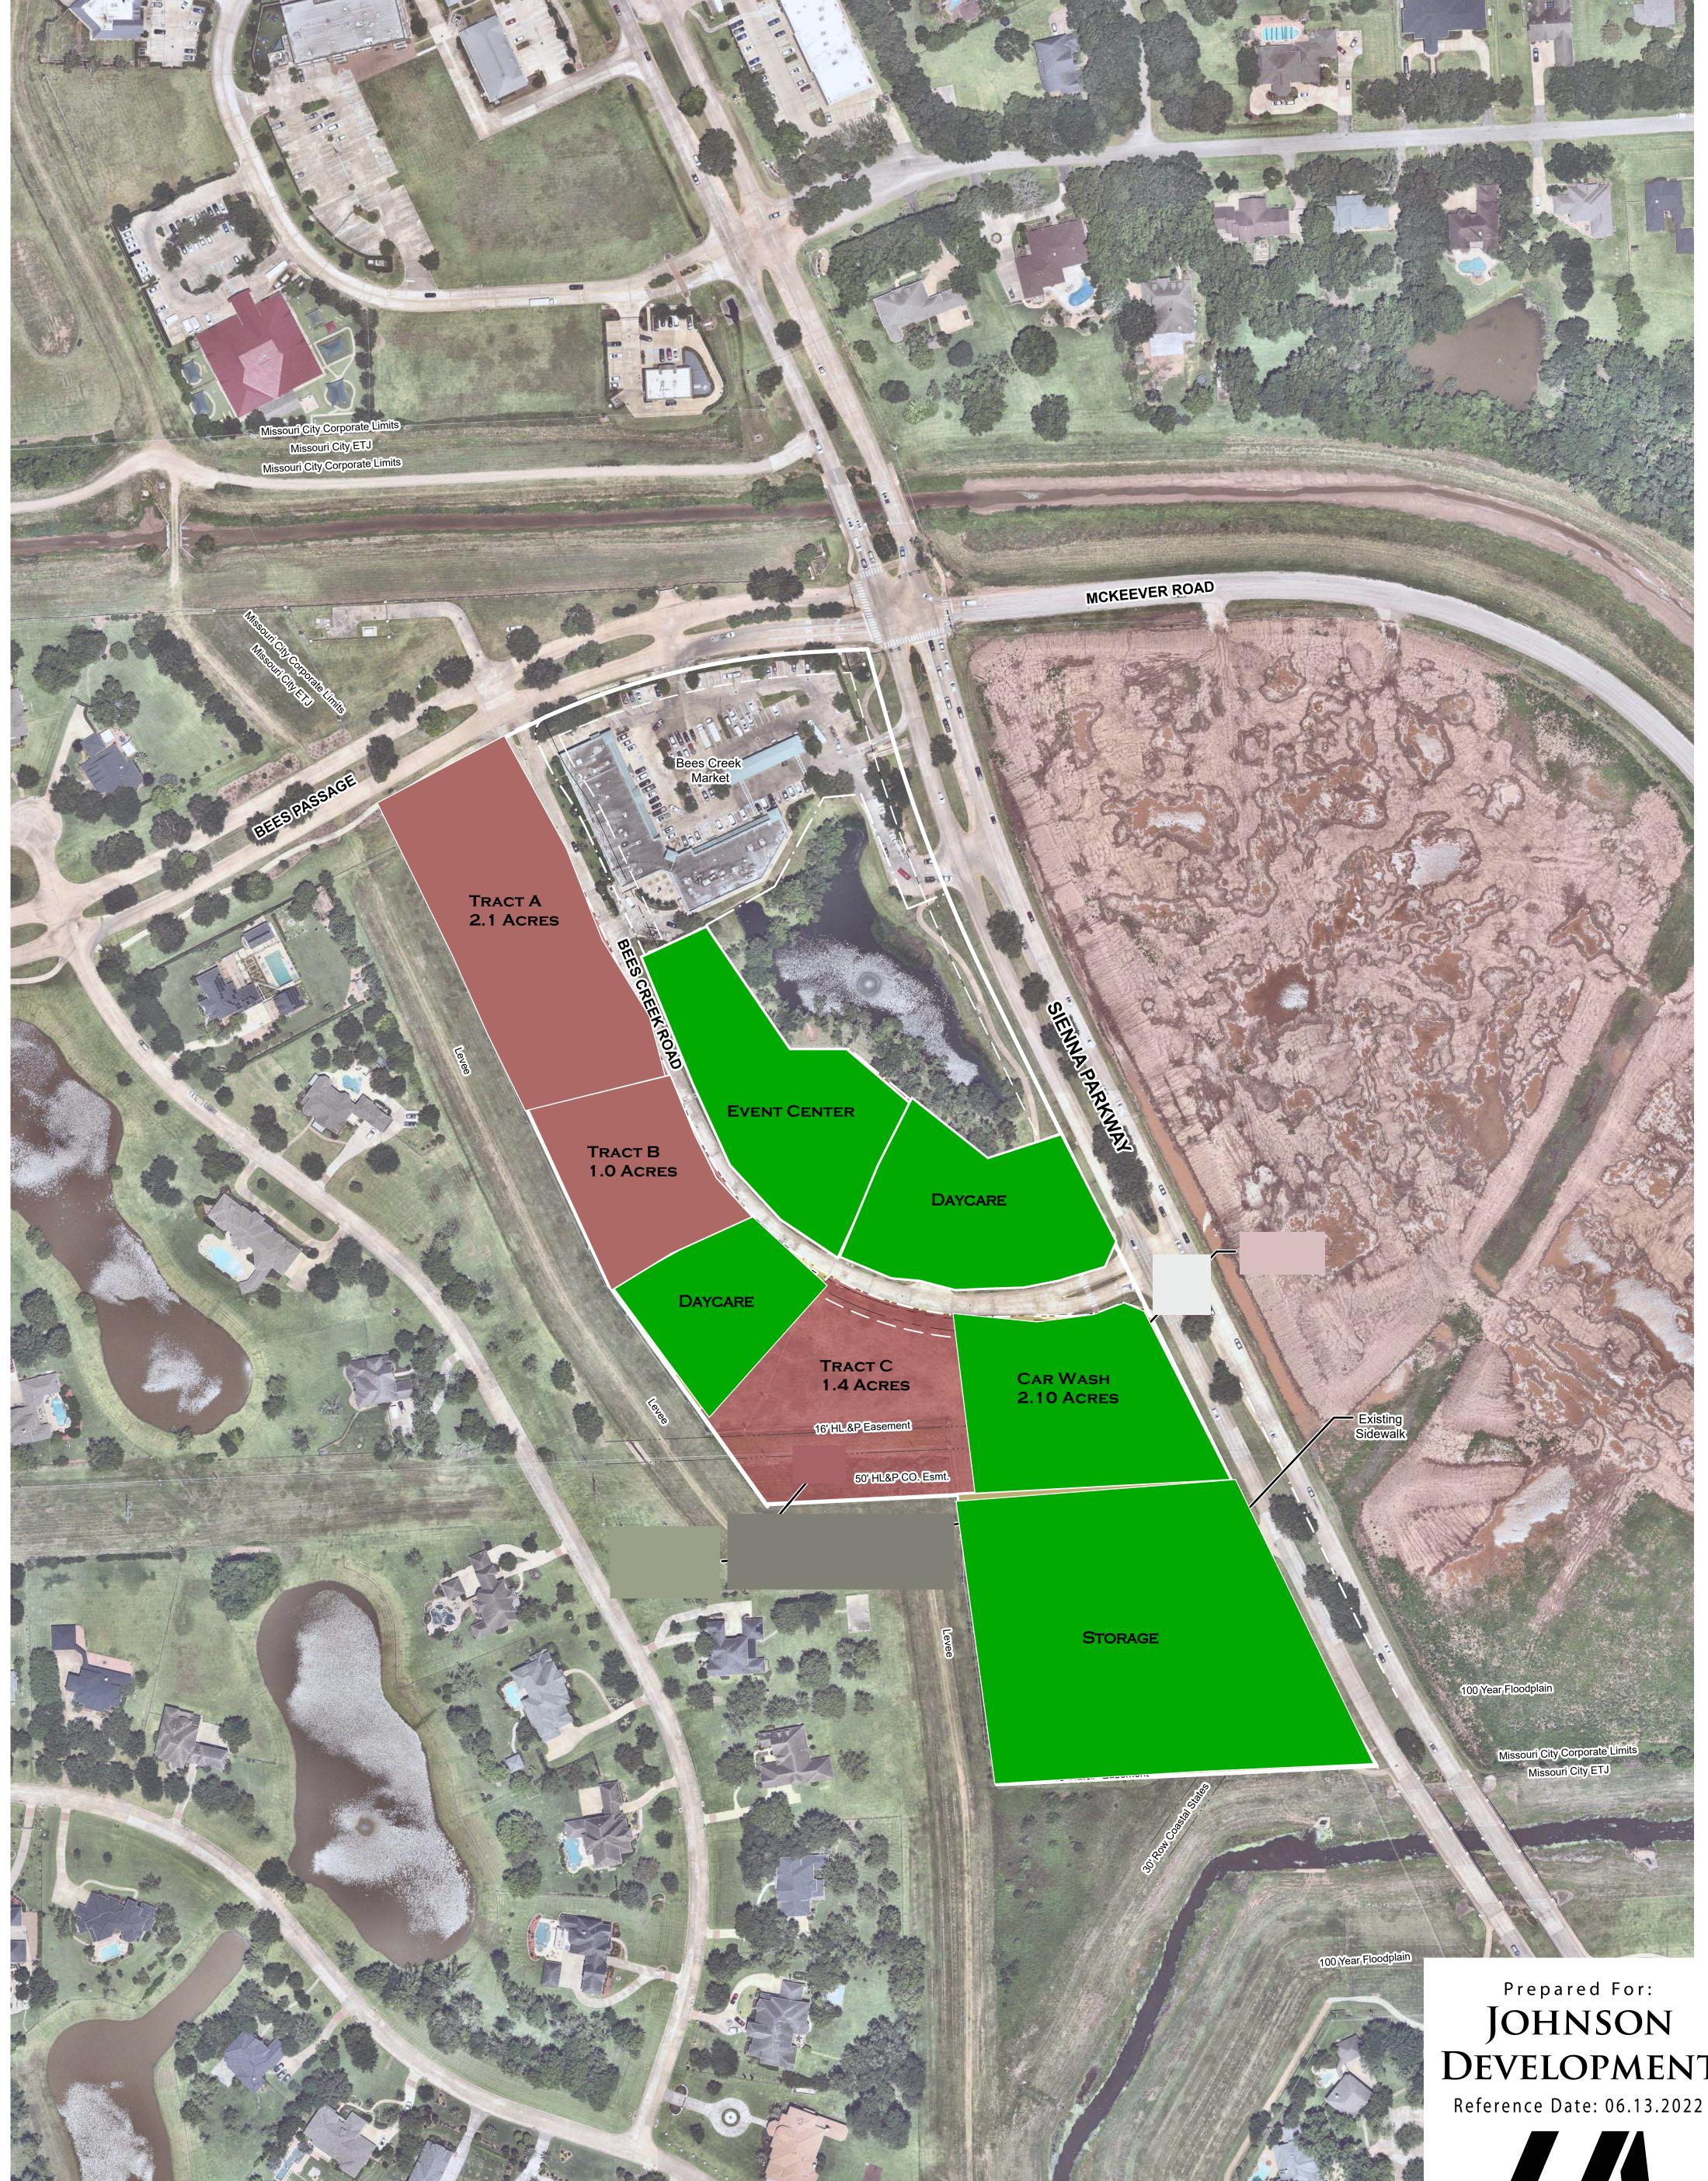

## Legend

**Under Contract** 

Available Sold

Site Plan Study for

## SIENNA

Bees Creek Tract ±12.8 Acres of Land Missouri City, Texas Project #: 1193-11001

This exhibit is an illustrative representation for presentation purposes only and should not be used for computation or construction purposes. The information provided within should be considered a graphic representation to aid in determining plan components and relationships and is subject to change without notice. All property boundaries, easements, road alignments, drainage, flood plains, environmental issues and other information shown is approximate and should not be relied upon for any purpose. No warranties, express or implied, concerning the actual design, accuracy, location, and character of the facilities

shown on this exhibit are intended.