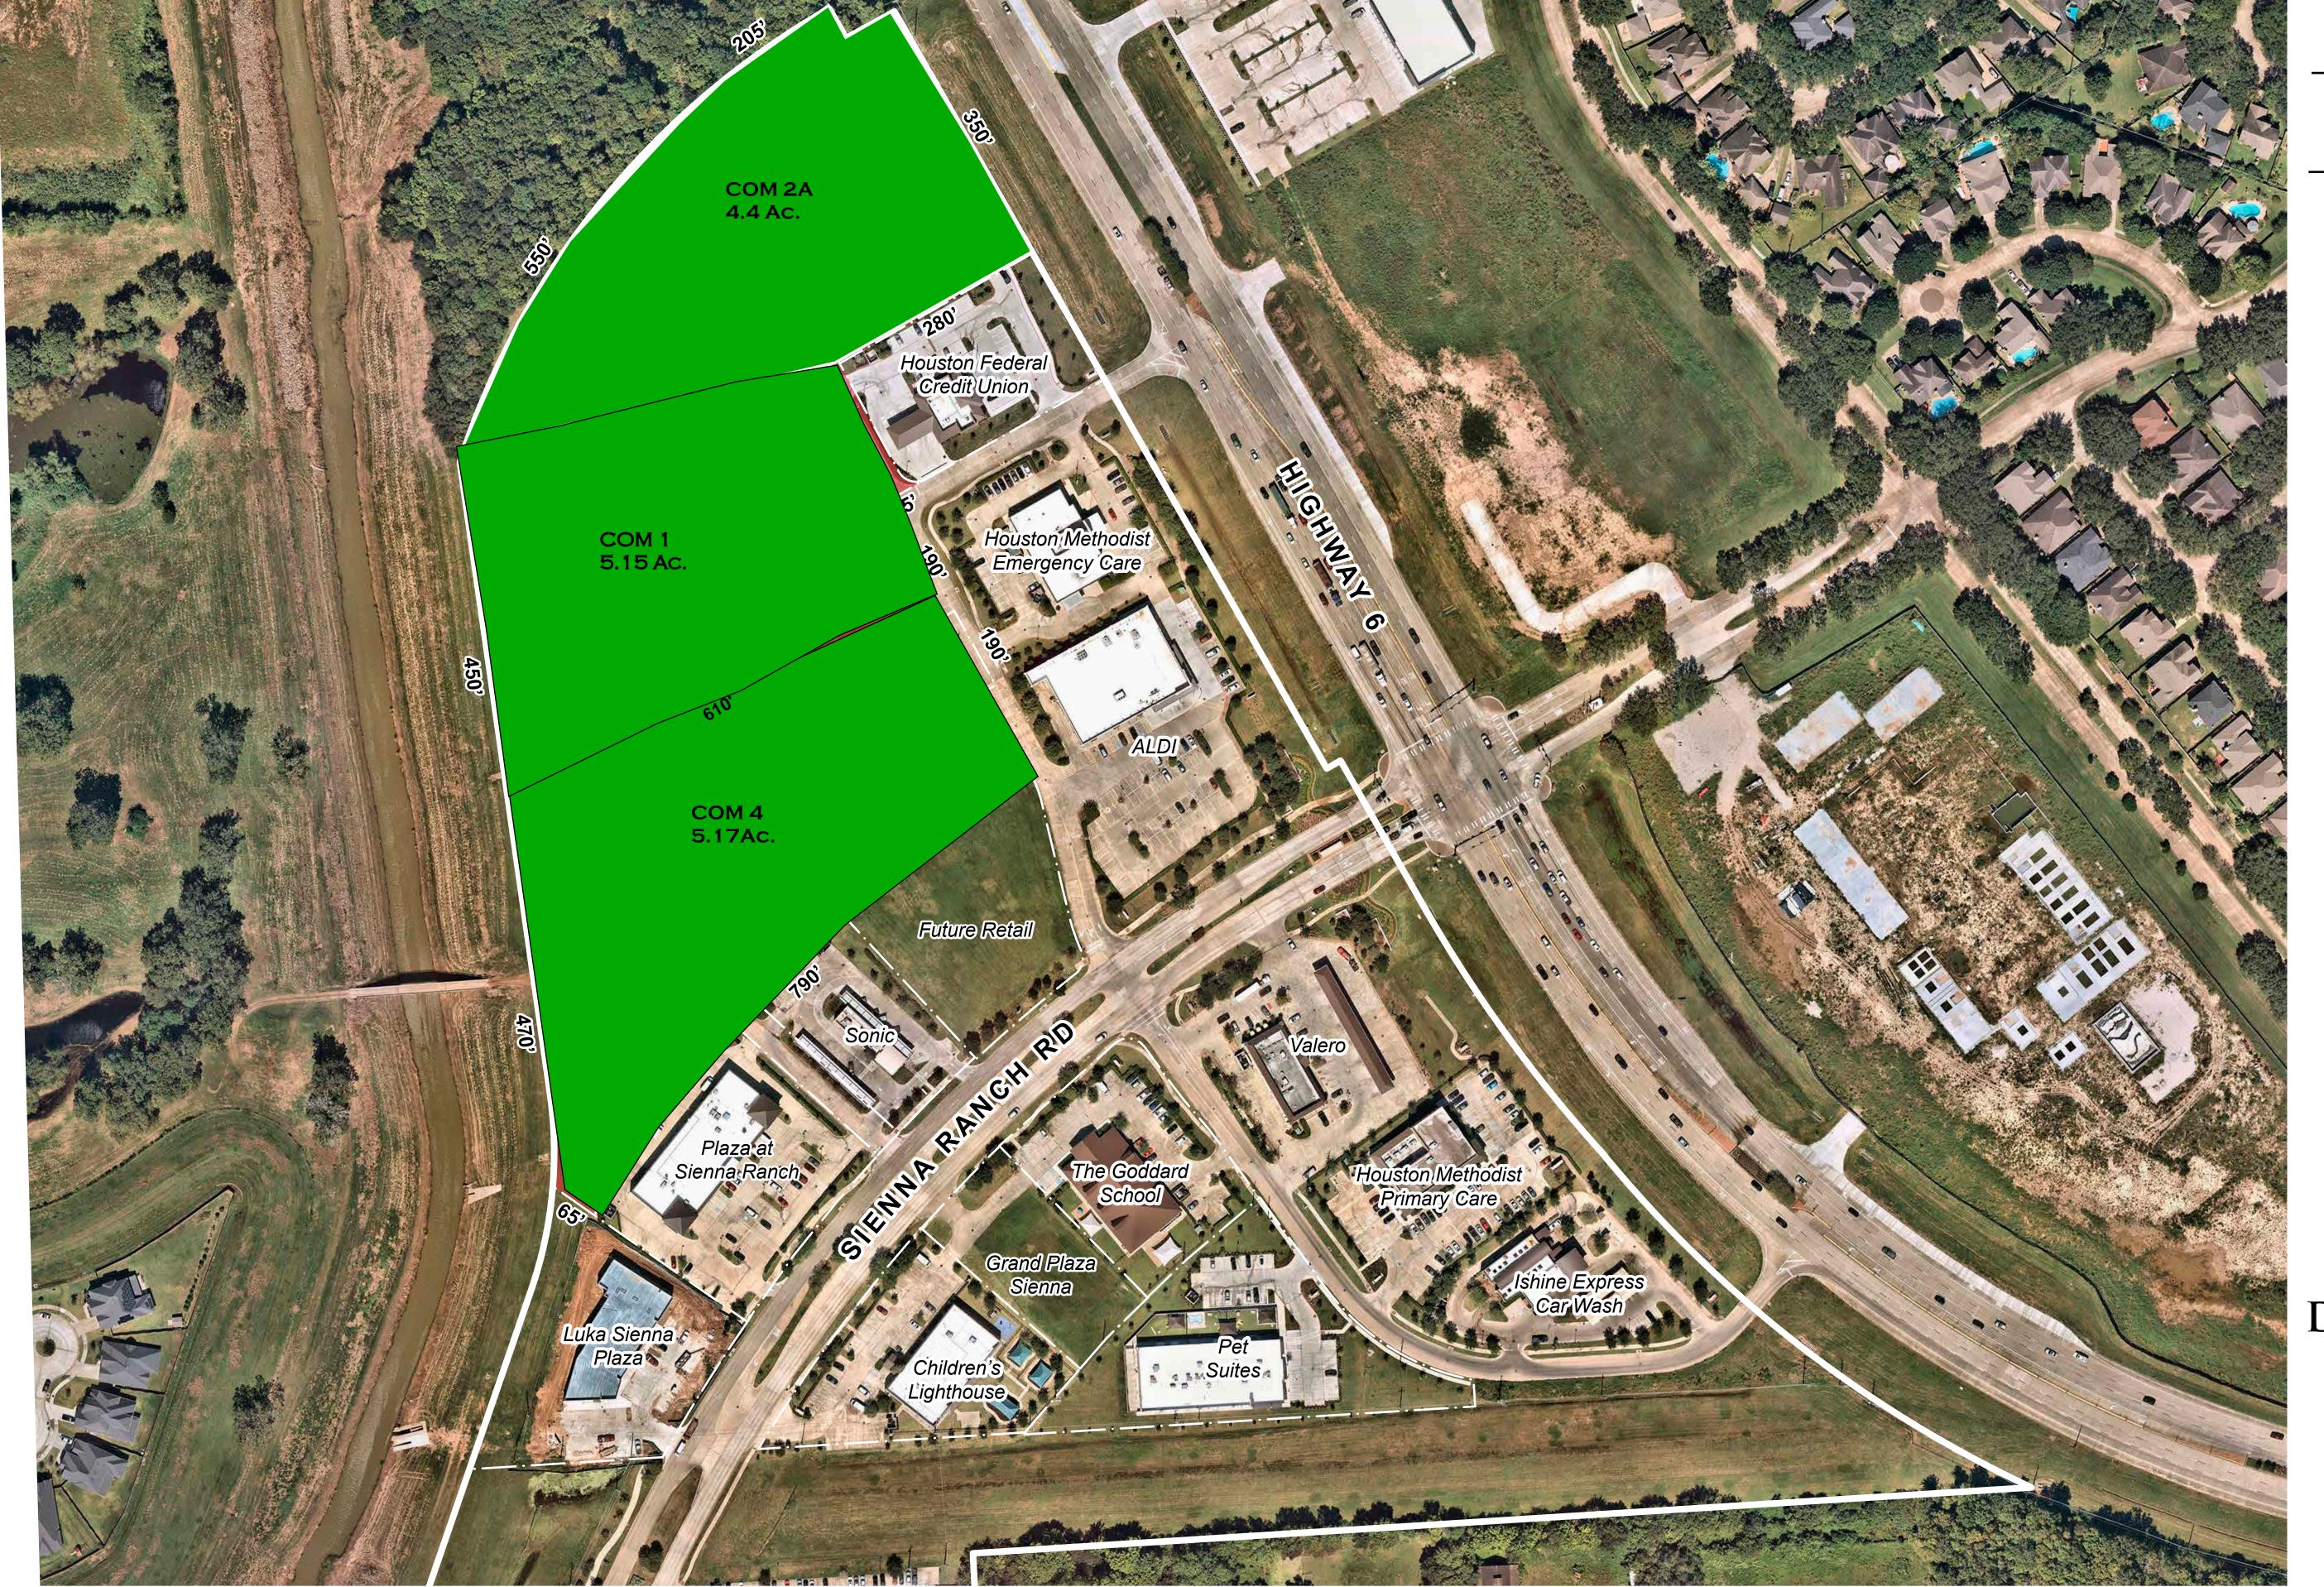

Commercial Parcel Exhibit for

## SIENNA

## HIGHWAY 6 TRACT (West) (Sienna/Johnson North, Chip Shot, Zeringue)

Missouri City, Texas Project #: 1194-11001

## Legend

**Under Contract** 

Available

## Prepared For: JOHNSON DEVELOPMENT

Reference Date: 04.25.2022

3600 W. Sam Houston Pkwy S, Suite 600 Houston, Texas 77042 713.953.5200

© Copyright 2021 LJA Engineering, Inc. Drawings, written material, and design concepts provided is considered property of LJA & shall not be reproduced in part or whole in any form or format without written consent of LJA.

This exhibit is an illustrative representation for presentation purposes only and should not be used for computation or construction purposes. The information provided within should be considered a graphic representation to aid in determining plan components and relationships and is subject to change without notice. All property boundaries, easements, road alignments, drainage, flood plains, environmental issues and other information shown is approximate and should not be relied upon for any purpose. No warranties, express or implied, concerning the actual design, accuracy, location, and character of the facilities shown on this exhibit are intended.