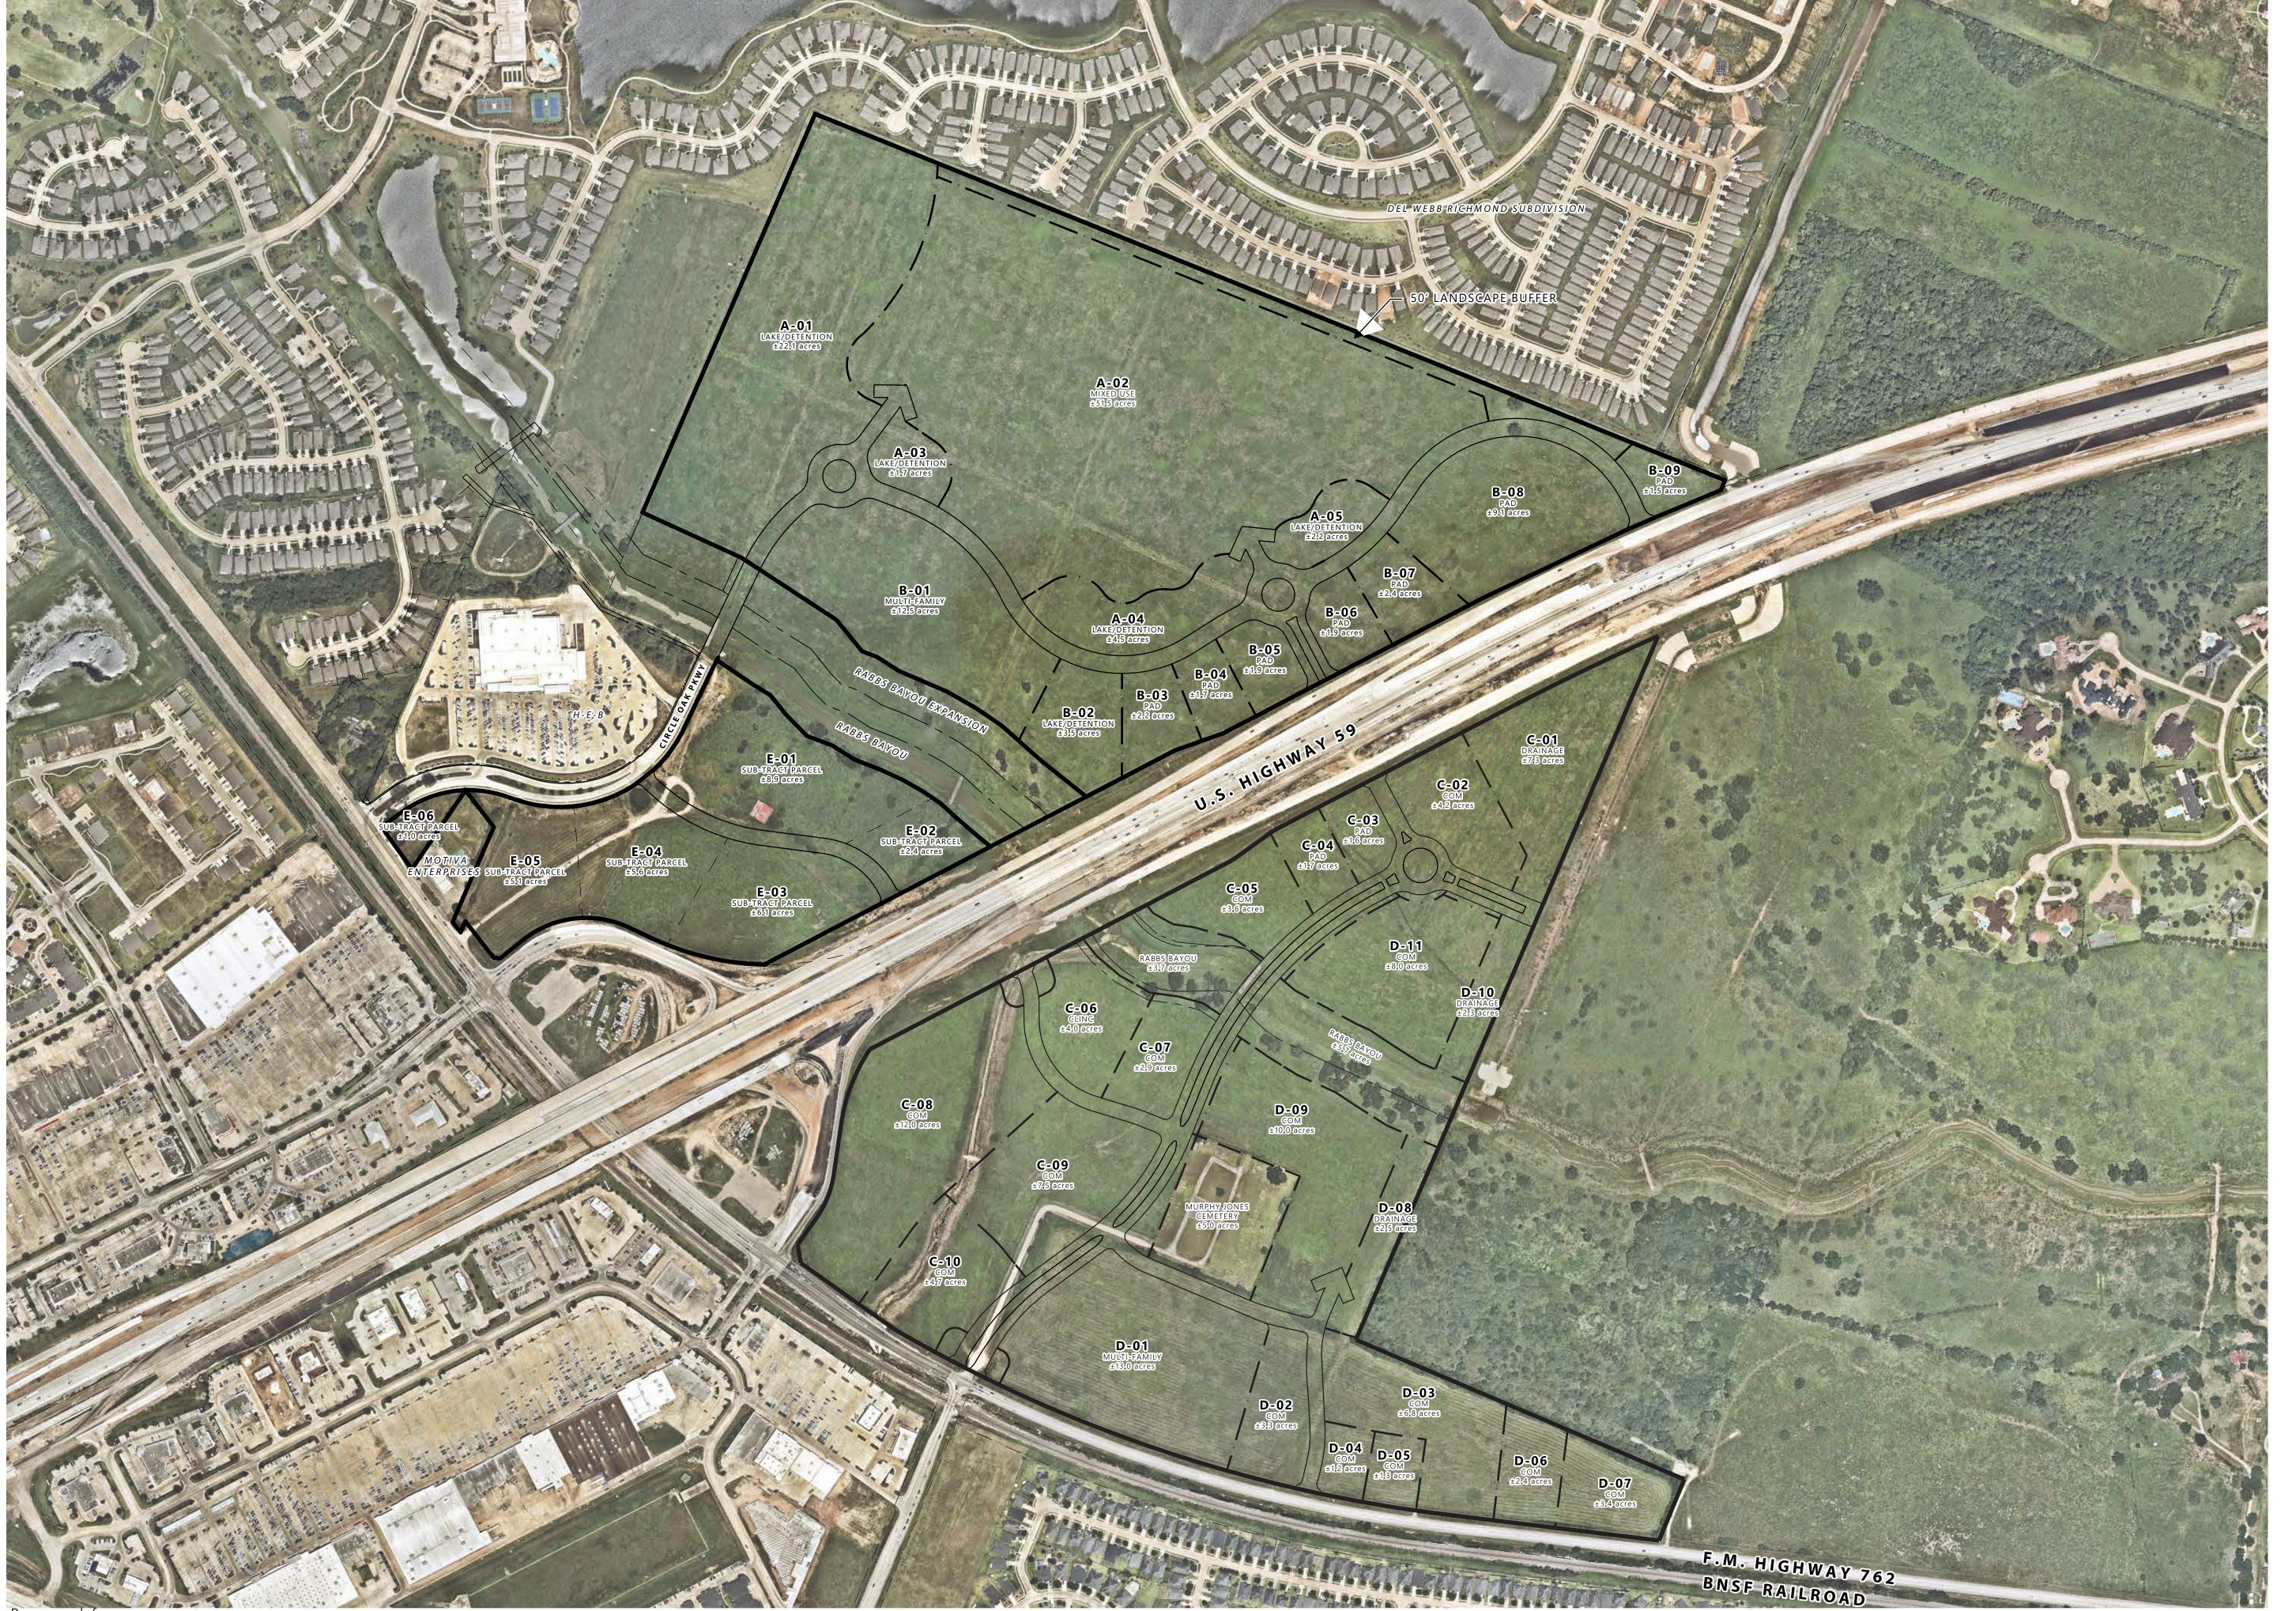

## CIRCLE OAK NORTH

±292.8 Acres of Land Fort Bend County, Texas Project #: 2051-15001 LAND USE ANALYSIS

**CONSTRAINTS** <u>±79.2 Ac.</u> ±26.0 Ac. Roadways Lakes/Detention ±34.0 Ac. Drainage ±9.8 Ac. Rabbs Bayou ±9.4 Ac. <u>±8.2 Ac.</u> **COMMUNITY ELEMENTS** ±8.2 Ac. Open Space <u>±179.9 Ac.</u> **COMMERCIAL** ±95.3 Ac. Commercial ±51.5 Ac. Mixed Use ±4.0 Ac. Clinc ±29.1 Ac. Sub-Tract Parcels ±25.5 Ac. **RESIDENTIAL** ±25.5 Ac. Multi-Family Residential

**TOTAL** ±292.8 Ac.

Reference Date: 06.26.2023