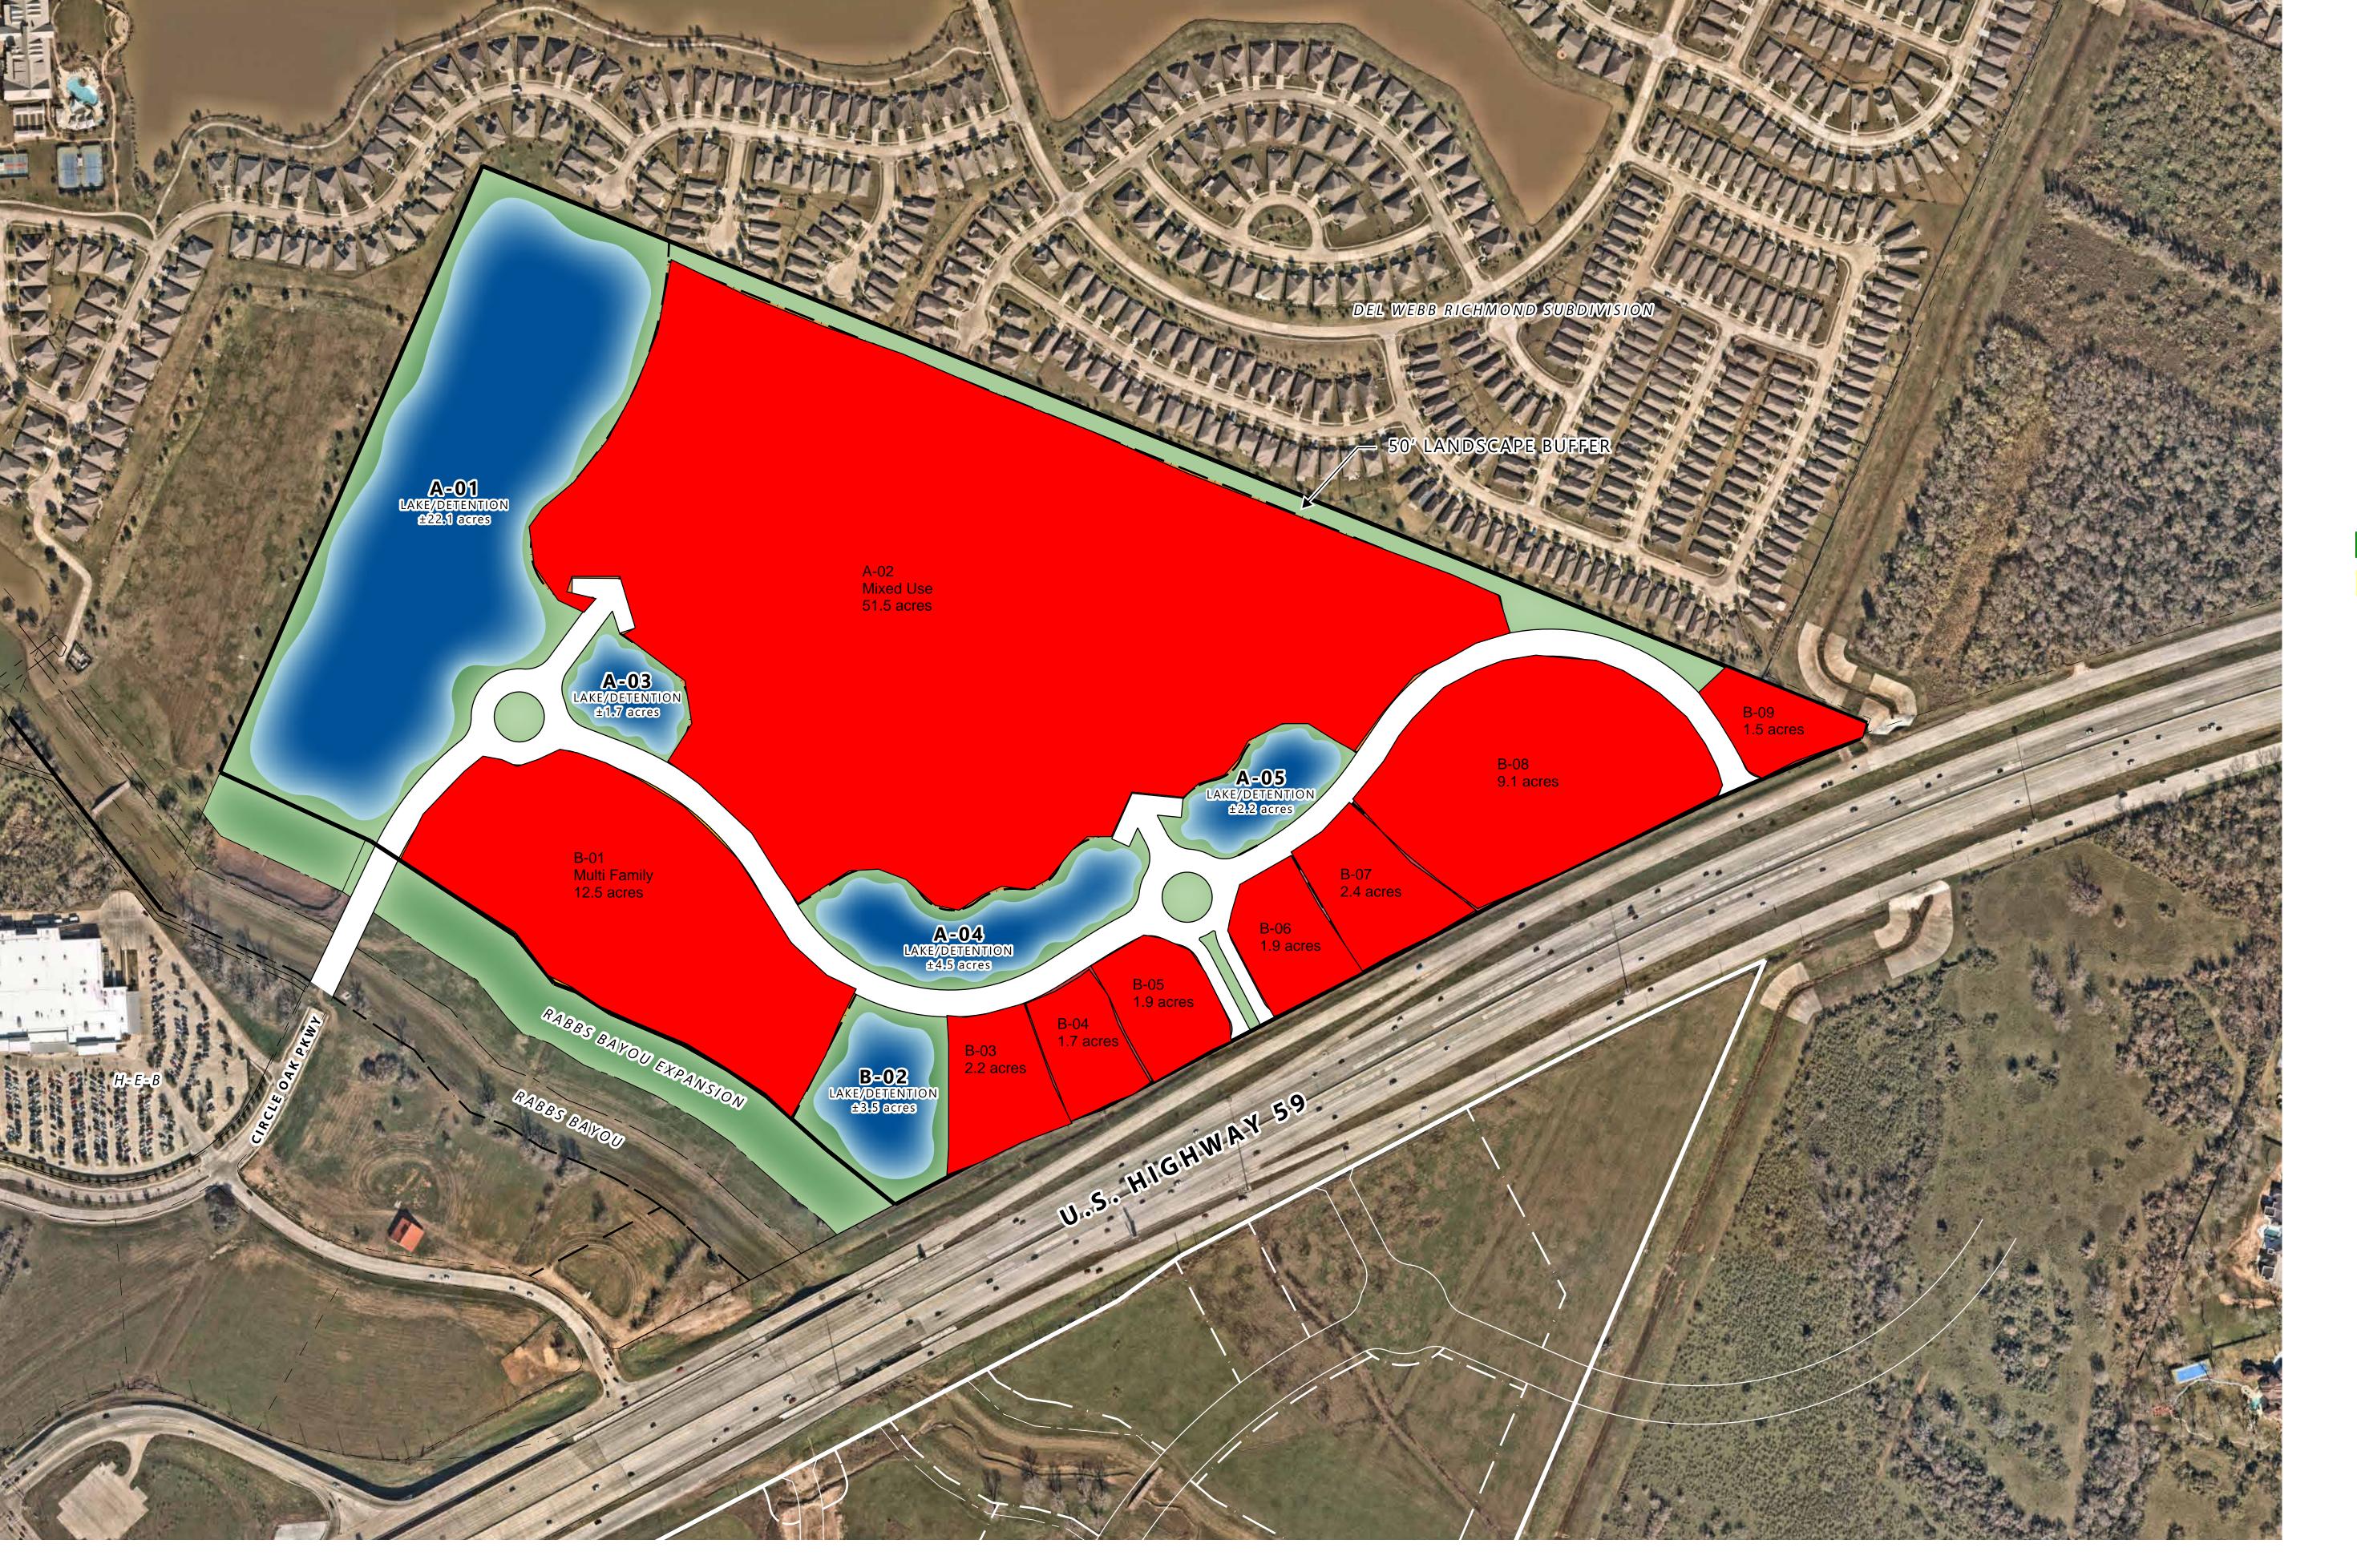

## LAND USE ANALYSIS

**CONSTRAINTS** <u>±44.3 Ac.</u> Roadways Lakes/Detention ±10.3 Ac. ±34.0 Ac. **COMMUNITY ELEMENTS** <u>±3.6 Ac.</u> ±3.6 Ac. Open Space **COMMERCIAL** <u>±72.2 Ac.</u> ±20.7 Ac. Commercial ±51.5 Ac. Mixed Use RESIDENTIAL Multi-Family Residential <u>±12.5 Ac.</u> ±12.5 Ac.

±132.6 Ac.

Sold

**TOTAL** 

Under Contract

Available

OPTION B

Reference Date: 03.10.2023

Prepared for

## CIRCLE OAK NORTH

±132.6 Acres of Land Fort Bend County, Texas Project #: 2051-15001