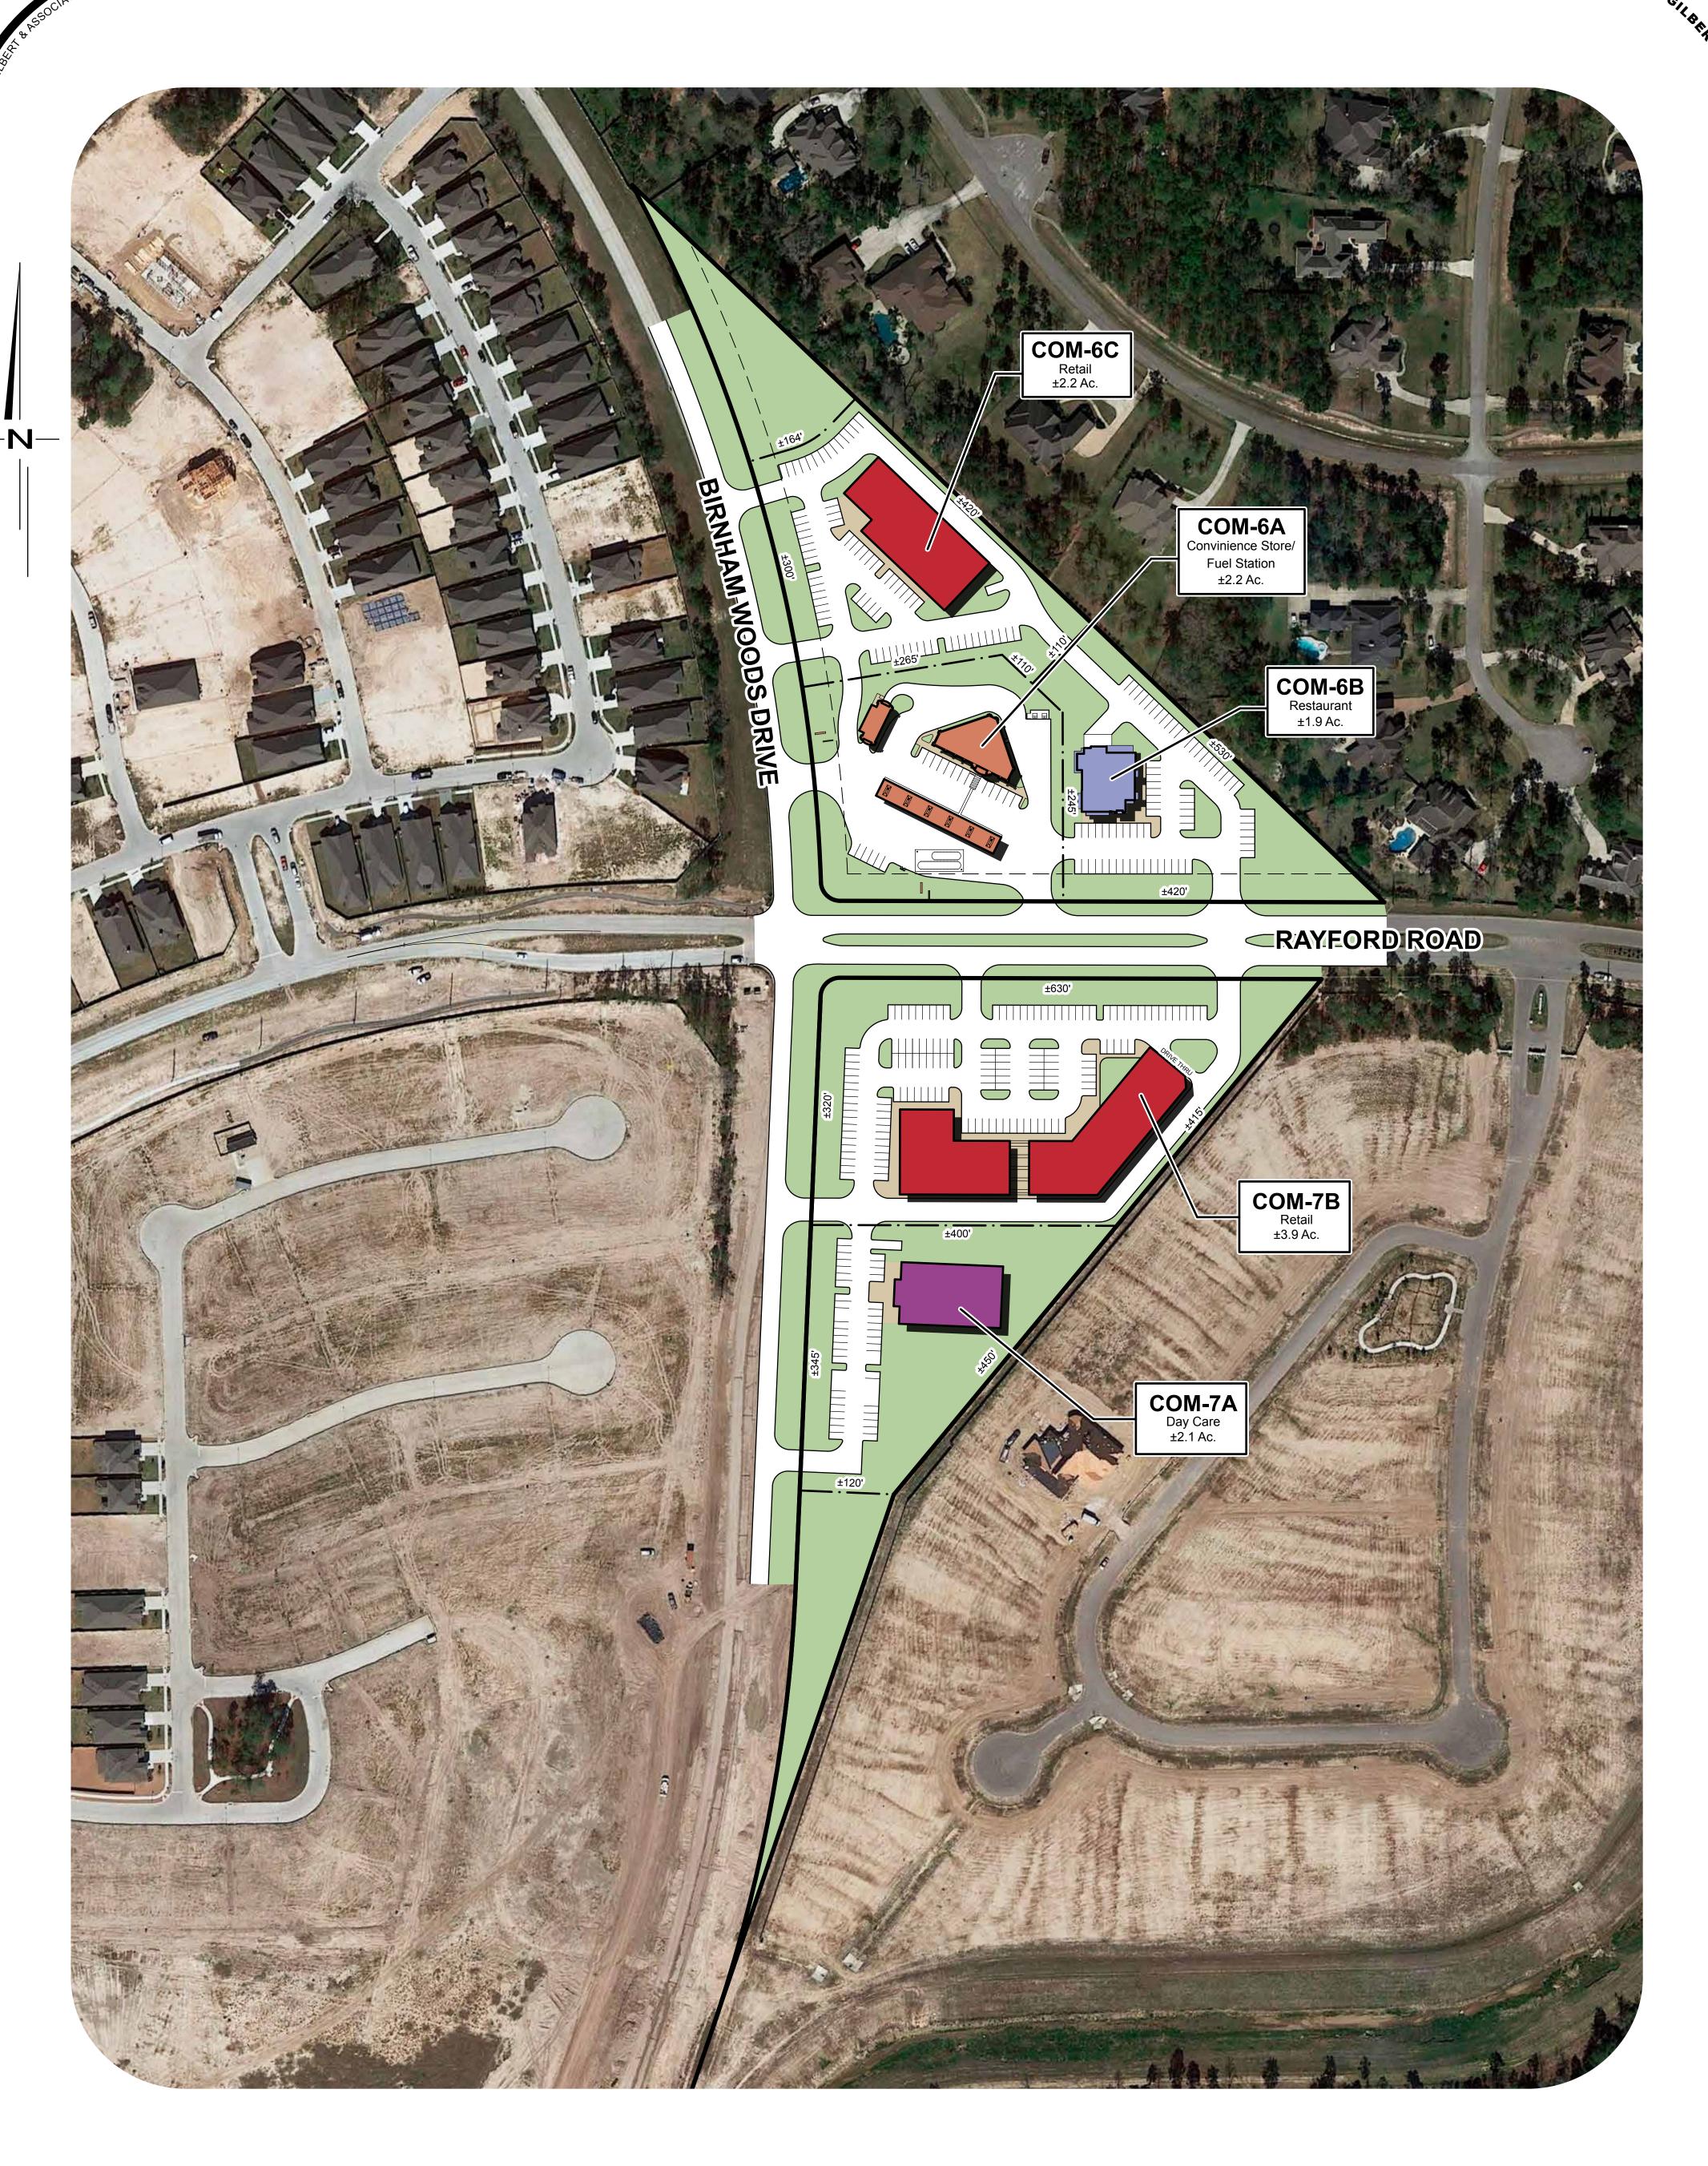

a conceptual site plan for

## HARMONY ± 13.6 ACRES OF LAND

COM-6 & 7

DISCOVERY SPRING TRAILS, LLC

Land Planning Consultants –

23501 Cinco Ranch Blvd., Suite A-250

THIS DRAWING IS A PICTORIAL REPRESENTATION FOR PRESENTATION PURPOSES ONLY AND IS SUBJECT TO CHANGE. FURTHER, SAID DRAWING IS A SCANNED IMAGE ONLY AND IS NOT FOR COMPUTATION OR CONSTRUCTION PURPOSES. THIS DRAWING MAY OR MAY NOT INCORPORATE INFORMATION AND/OR DATA PROVIDED TO BGE | KERRY R. GILBERT & ASSOCIATES BY OTHER CONSULTANTS RELATIVE TO ENGINEERING AND DRAINAGE, FLOOD PLAINS AND ENVIRONMENTAL ISSUES AND SHOULD NOT BE RELIED UPON FOR ANY PURPOSE. NO WARRANTIES, EXPRESS OR IMPLIED, CONCERNING THE ACTUAL DESIGN, LOCATION, AND CHARACTER OF THE FACILITATES SHOWN ON THIS MAP ARE INTENDED. ADDITIONALLY, NO WARRANTY IS MADE TO THE ACCURACY OF THE INFORMATION CONTAINED HEREIN.