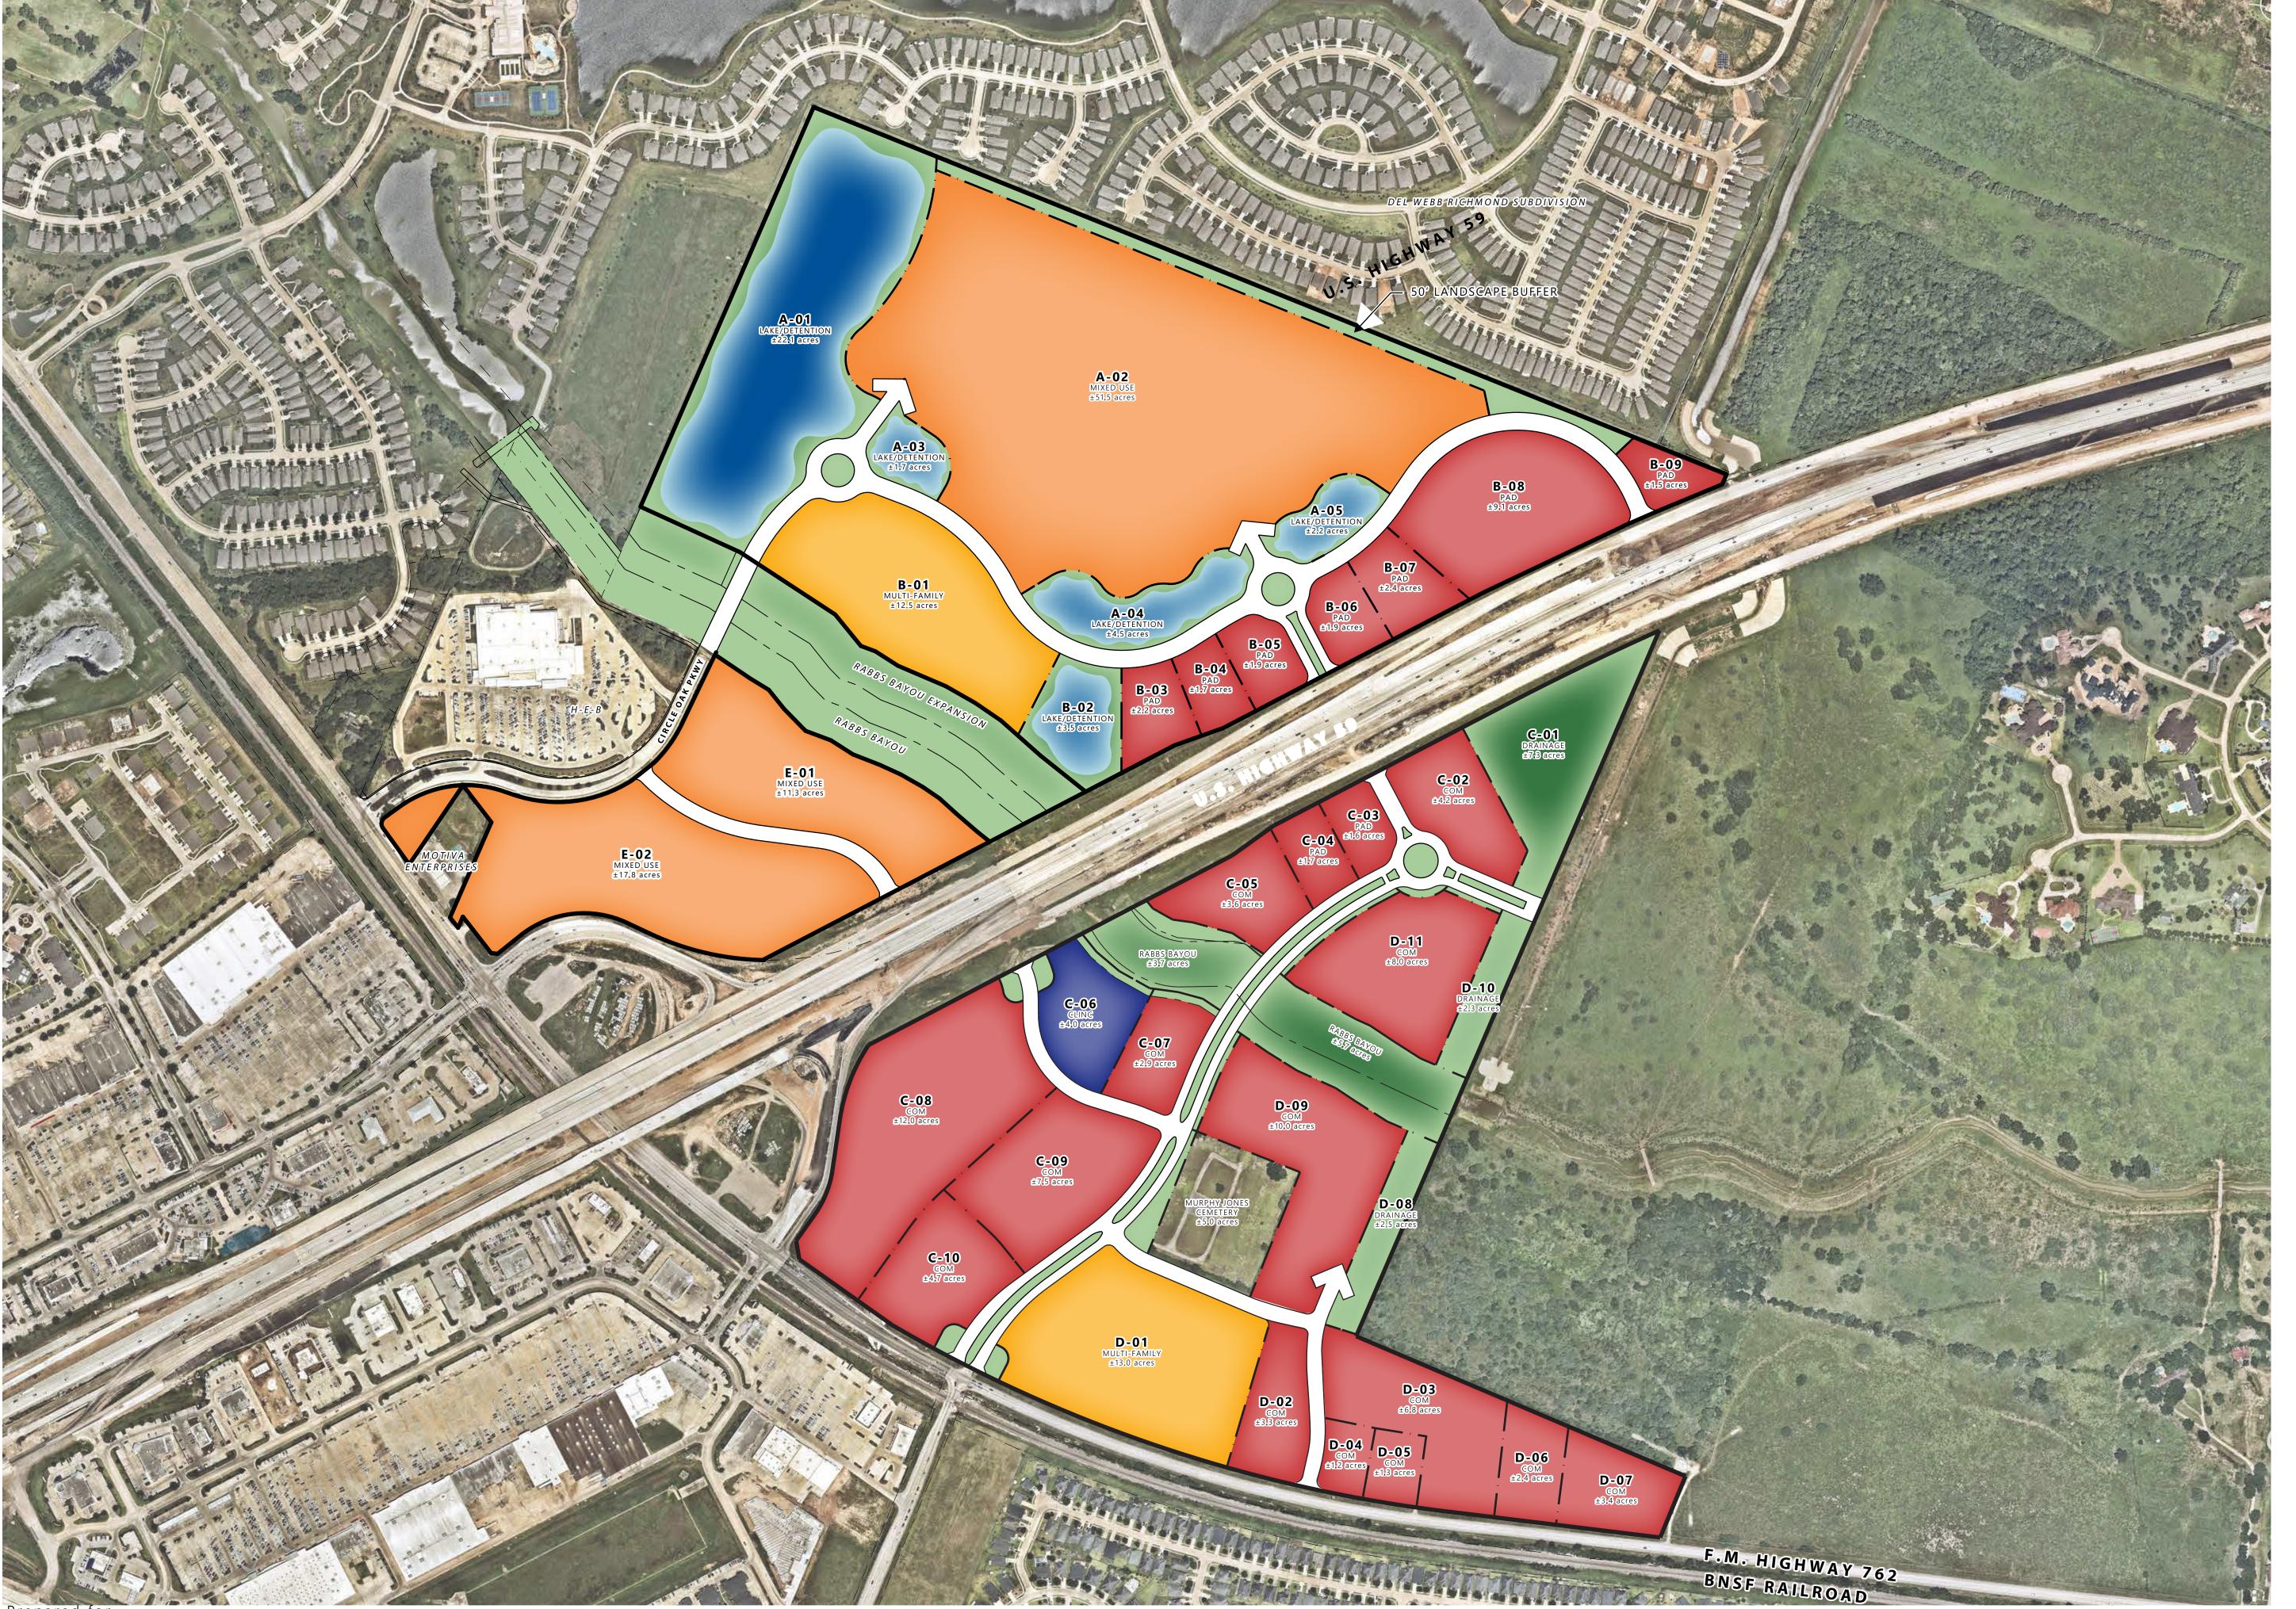

## CIRCLE OAK NORTH

±292.8 Acres of Land Fort Bend County, Texas Project #: 2051-15001 LAND USE ANALYSIS

| CONSTRAINTS Roadways Lakes/Detention Drainage Rabbs Bayou | ±79.2 Ac.<br>±26.0 Ac.<br>±34.0 Ac.<br>±9.8 Ac.<br>±9.4 Ac.   |
|-----------------------------------------------------------|---------------------------------------------------------------|
| COMMUNITY ELEMENTS Open Space                             | <u>±<b>8.2 Ac.</b></u><br>±8.2 Ac.                            |
| COMMERCIAL Commercial Mixed Use Clinc Sub-Tract Parcels   | ±179.9 Ac.<br>±95.3 Ac.<br>±51.5 Ac.<br>±4.0 Ac.<br>±29.1 Ac. |
| RESIDENTIAL<br>Multi-Family Residential                   | <u>±<b>25.5 Ac.</b></u><br>±25.5 Ac.                          |

TOTAL ±292.8 Ac.

Reference Date: 06.26.2023