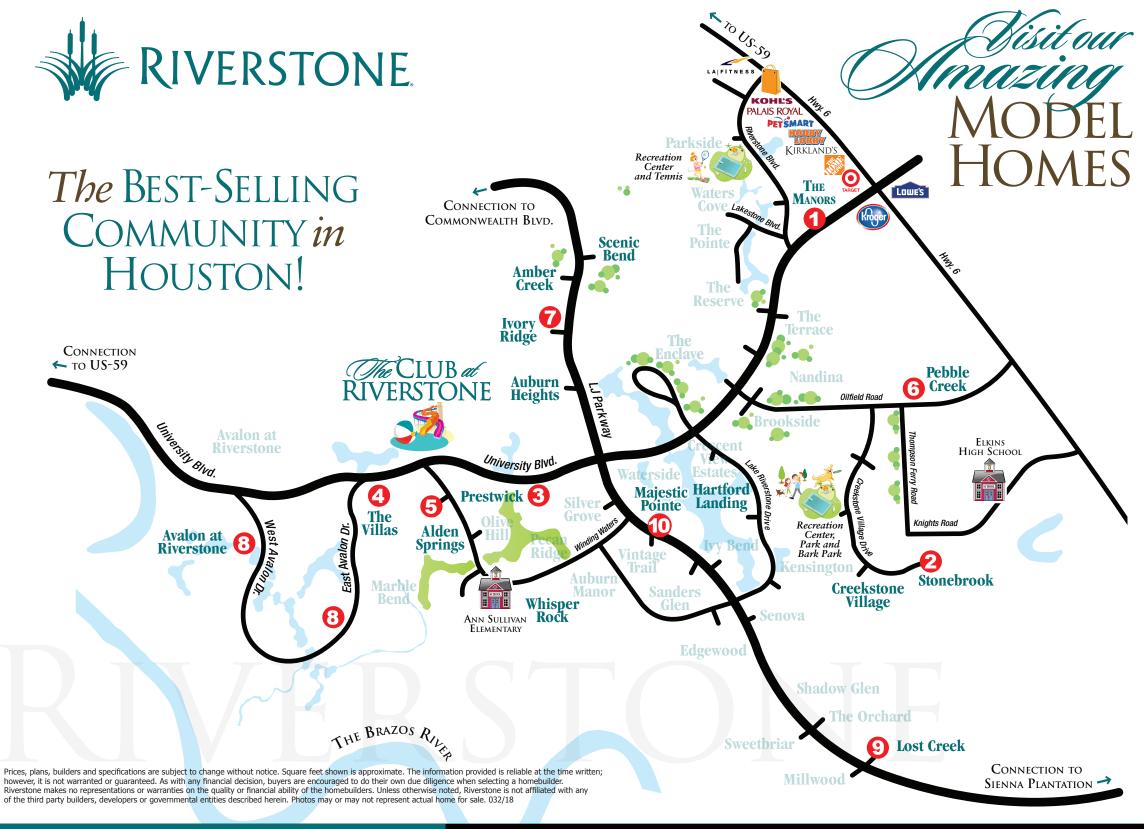

## Neighborhoods have a Sugar Land (77479) Address unless noted\*

| 1 | The Manors Patios Missouri City* Westport                     | from the \$300s              |
|---|---------------------------------------------------------------|------------------------------|
|   | 4303 Lake Run Drive                                           | 281.969.8809                 |
| 2 | Stonebrook Missouri City* Perry Homes                         | from the \$320s              |
|   | 3446 Andover Trace Lane                                       | 346.227.7640                 |
| 3 | Prestwick Sitterle Patio Homes                                | from the \$370s              |
|   | 4822 Bellwood Springs Lane                                    | 832.981.7879                 |
| 4 | The Villas Emerald Homes                                      | from the \$380s              |
|   | 4902 Thunder Creek Lane                                       | 713.446.8686                 |
| 5 | Alden Springs<br>Westin Homes                                 | from the \$400s              |
|   | 5218 Alden Springs Blvd                                       | 713.340.0371                 |
| 6 | The Grove Missouri City*                                      | from the \$400s              |
|   | Newmark Homes 7011 Pebble Pass Lane 832.878.3                 | 3672 or 832.818.4663         |
| 7 | <b>Auburn Heights, Amber Cre</b>                              |                              |
|   | Scenic Bend & Ivory Ridge                                     |                              |
|   | Meritage Homes—located in Ivory Rid<br>4610 Hollow Chase Lane | l <b>ge</b><br>281.778.5131  |
|   | 4606 Hollow Chase Lane                                        | 281.778.5131                 |
| 8 | Avalon at Riverstone Darling Homes                            | from the \$440s              |
|   | 70' - 5410 Pipers Creek Court                                 | 281.201.3183                 |
|   | 80' - 5406 Pipers Creek Court                                 | 281.778.5061                 |
|   | 5902 Manning Hollow Lane— The Retreat Collection              | 281.778.0280                 |
|   | Newmark Homes                                                 | 201.110.0200                 |
|   | 70' - 6722 Apsley Creek Lane                                  | 832.482.2533                 |
|   | <b>Taylor Morrison</b><br>60' - 5306 Pipers Creek Court       | 281.969.1670                 |
|   | 70' - 5318 Pipers Creek Court                                 | 281.969.1671<br>281.969.1671 |
|   | 80' - 5414 Pipers Creek Court                                 | 281.969.1672                 |
|   | Taylor Morrison Patio Homes                                   |                              |
|   | 5302 Pipers Creek Court                                       | 713.401.3634                 |
| 9 | Lost Creek                                                    | from the \$460s              |
|   | Highland Homes Perry Homes                                    | 281.778.1488                 |

6511 Fairwood Creek Lane

281.778.3840