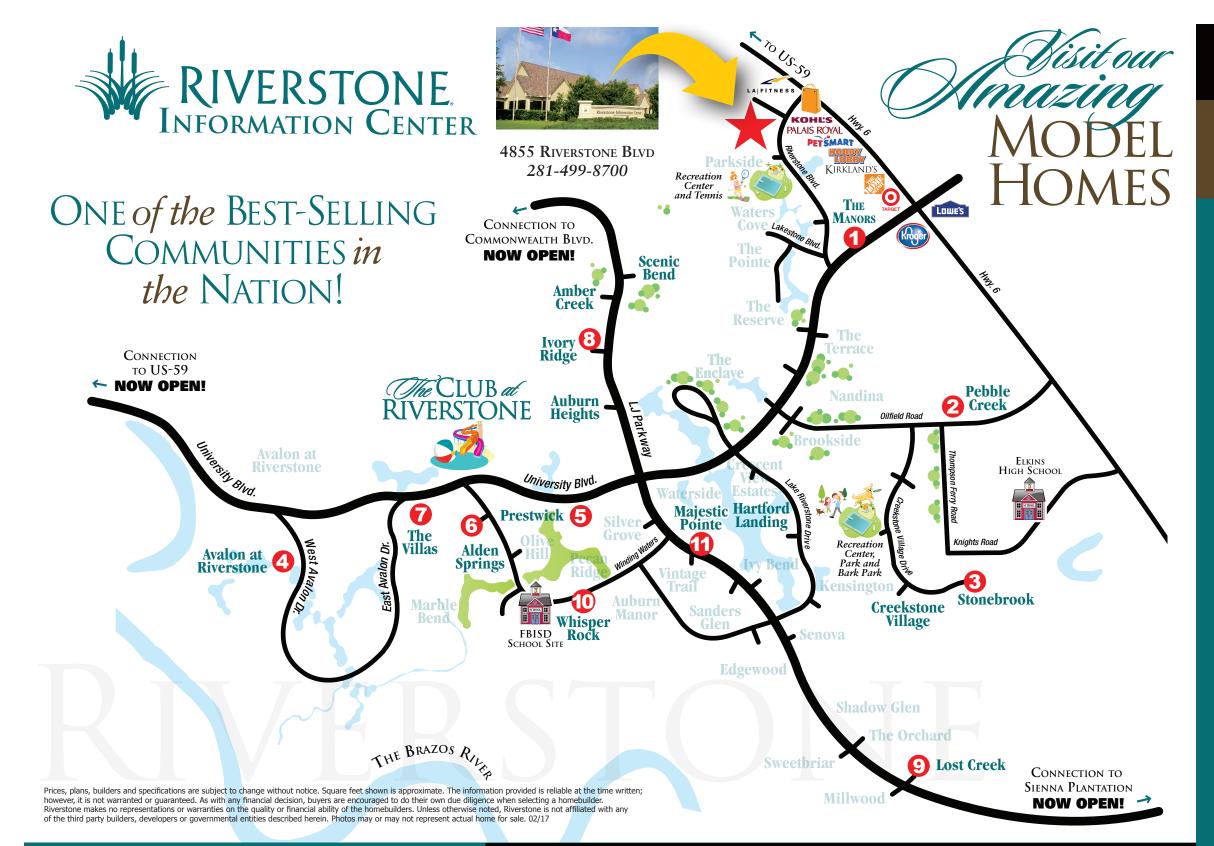

## MODEL HOMES

## Neighborhoods have a Sugar Land (77479) Address unless noted\*

| 1  | The Manors Patios Missouri City*                                                       | from the \$300s              |
|----|----------------------------------------------------------------------------------------|------------------------------|
|    | Westport<br>4303 Lake Run Drive                                                        | 281.969.8809                 |
| 2  | Pebble Creek Missouri City*                                                            | from the \$330s              |
|    | Newmark Homes                                                                          | 8672 or 832.818.4663         |
| 3  | Stonebrook Missouri City*                                                              | from the \$340s              |
|    | Perry Homes<br>3446 Andover Trace Lane                                                 | 346.227.7640                 |
| 4  | Avalon at Riverstone                                                                   | from the \$360s              |
|    | <b>Darling Homes</b><br>70' - 5410 Pipers Creek Court<br>80' - 5406 Pipers Creek Court | 281.201.3183<br>281.778.5061 |
|    | Darling Patio Homes—located in Whisper Rock                                            |                              |
|    | 4931 Summer Manor Lane Newmark Homes                                                   | 281.778.0280                 |
|    | 70' - 6722 Apsley Creek Lane                                                           | 832.482.2533                 |
|    | Taylor Morrison                                                                        | 001 000 1670                 |
|    | 60' - 5306 Pipers Creek Court<br>70' - 5318 Pipers Creek Court                         | 281.969.1670<br>281.969.1671 |
|    | 80' - 5414 Pipers Creek Court                                                          | 281.969.1672                 |
|    | Taylor Morrison Patio Homes                                                            | 710 401 0004                 |
|    | 5302 Pipers Creek Court                                                                | 713.401.3634                 |
| 5  | Prestwick Sitterle Patio Homes                                                         | from the \$370s              |
|    | 4822 Bellwood Springs Lane                                                             | 832.981.7879                 |
| 6  | Alden Springs &                                                                        |                              |
|    | Creekstone Village                                                                     | from the \$380s              |
|    | Westin Homes—located in Alden Sprin<br>5218 Alden Springs Blvd                         | g <b>s</b><br>713.340.0371   |
| 7  | The Villas                                                                             | from the \$380s              |
|    | Emerald Homes                                                                          | 740,440,0000                 |
|    | 4902 Thunder Creek Lane                                                                | 713.446.8686                 |
| 8  | Auburn Heights, Amber Creek<br>Scenic Bend & Ivory Ridge from the \$430s               |                              |
|    | Meritage Homes—located in Ivory Ridge                                                  |                              |
|    | 4610 Hollow Chase Lane                                                                 | 281.778.5131                 |
|    | 4606 Hollow Chase Lane                                                                 | 281.778.5131                 |
| 9  | Lost Creek                                                                             | from the \$440s              |
|    | Highland Homes<br>6515 Fairwood Creek Lane<br>Perry Homes                              | 281.778.1488                 |
|    | 6511 Fairwood Creek Lane                                                               | 281.778.3840                 |
| 10 | Whisper Rock                                                                           | from the \$500s              |
|    | Darling Patio Homes<br>4931 Summer Manor Lane                                          | 281.778.0280                 |